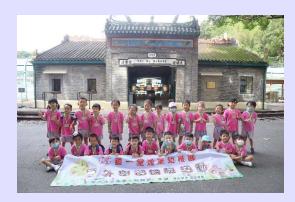

#### Name of Activity

Visiting Hong Kong Railway Museum and Tai Po Waterfront Park

# **Brief Descriptions:**

Children visited Hong Kong Railway Museum and Tai Po Waterfront Park. They can observe the nostalgic railway stations and trains. It is a good chance for them to get on the steam locomotives, diesel-electric locomotives, historical trucks railway inspection vehicles.

## Record of Activity (E.g. Children's Work / Photos / Videos of the activity)