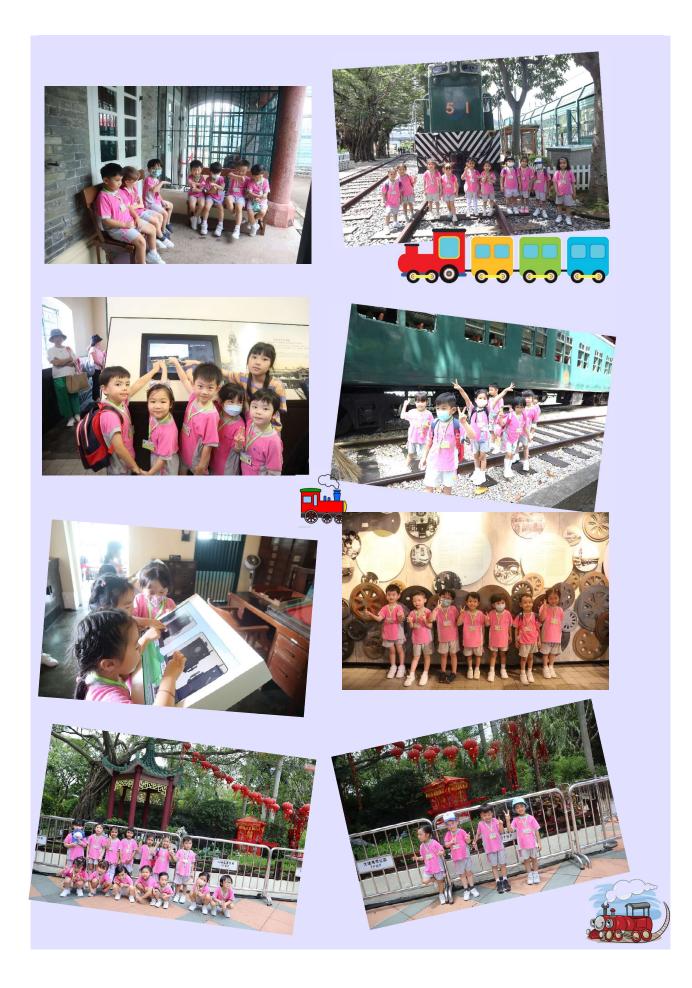

#### Name of Activity

Visiting Hong Kong Railway Museum and Tai Po Waterfront Park

# **Brief Descriptions:**

Children visited Hong Kong Railway Museum and Tai Po Waterfront Park. They can observe the nostalgic railway stations and trains. It is a good chance for them to get on the steam locomotives, diesel-electric locomotives, historical trucks railway inspection vehicles.

## Record of Activity (E.g. Children's Work / Photos / Videos of the activity)