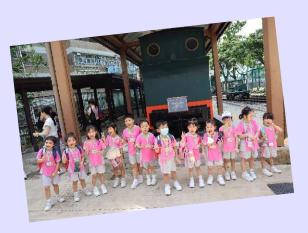

#### Name of Activity

Visiting Hong Kong Railway Museum and Tai Po Waterfront Park

# **Brief Descriptions:**

Children visited Hong Kong Railway Museum and Tai Po Waterfront Park. They can observe the nostalgic railway stations and trains. It is a good chance for them to get on the steam locomotives, diesel-electric locomotives, historical trucks railway inspection vehicles.

## Record of Activity (E.g. Children's Work / Photos / Videos of the activity)