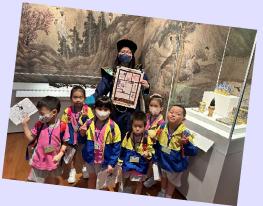

### **Brief Descriptions:**

The children were invited to visit Hong Kong Palace Museum to appreciate and learn about the cultural relics. They really admired the dragon robe of the ancient yellow emperor, also the blue and white porcelain and tableware design.

# Record of Activity (E.g. Children's Work / Photos / Videos of the activity)

0 0