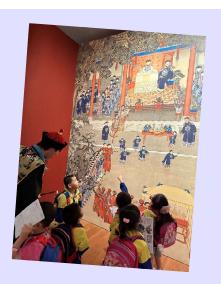

### **Brief Descriptions:**

The children were invited to visit Hong Kong Palace Museum to appreciate and learn about the cultural relics. They really admired the dragon robe of the ancient yellow emperor, also the blue and white porcelain and tableware design.