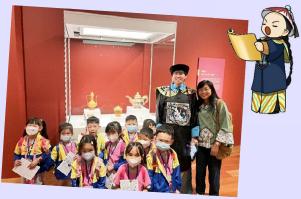

### **Brief Descriptions:**

The children were invited to visit Hong Kong Palace Museum to appreciate and learn about the cultural relics. They really admired the dragon robe of the ancient yellow emperor, also the blue and white porcelain and tableware design.