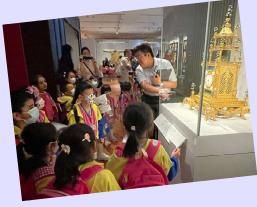

### **Brief Descriptions:**

The children were invited to visit Hong Kong Palace Museum to appreciate and learn about the cultural relics. They really admired the dragon robe of the ancient yellow emperor, also the blue and white porcelain and tableware design.

# Record of Activity (E.g. Children's Work / Photos / Videos of the activity)

0 0