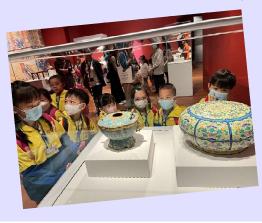

### **Brief Descriptions:**

The children were invited to visit Hong Kong Palace Museum to appreciate and learn about the cultural relics. They really admired the dragon robe of the ancient yellow emperor, also the blue and white porcelain and tableware design.

# Record of Activity (E.g. Children's Work / Photos / Videos of the activity)

0 0